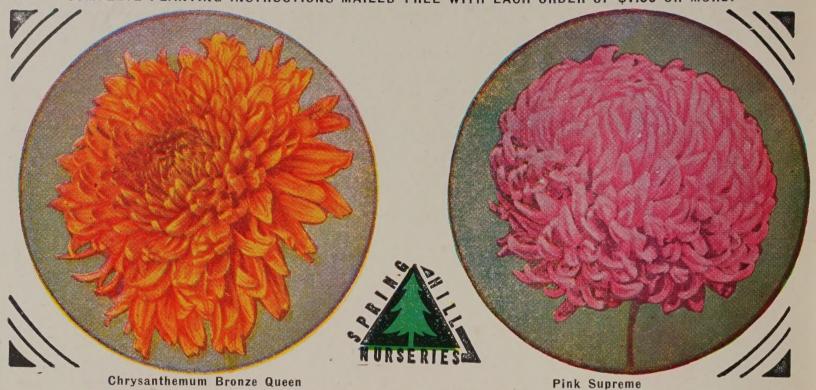

BRONZE QUEEN Catalog No. 1A501—Giant sized, well formed flowers of Autumn colors.

GIANT PEARL Catalog No. 1A503—Perfect pet-al arrangement, mammoth size. Very popular, hardy and vigorous.

GOLDEN GLOW Catalog No. 1A504—E a r l y profuse flowering with large bright yellow blooms.

Pink Supreme